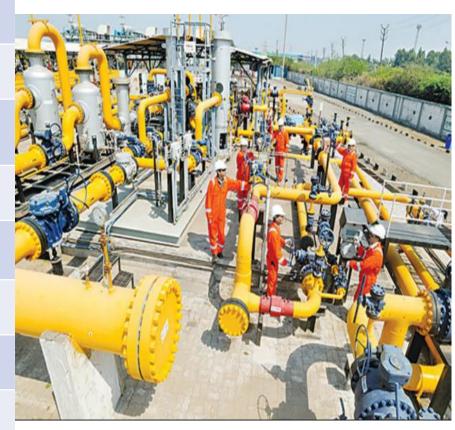

# Natural Gas Pipeline Network & Gas Management System (GMS) At GAIL

Monitoring & Control of Natural Gas Pipeline Network at GAIL