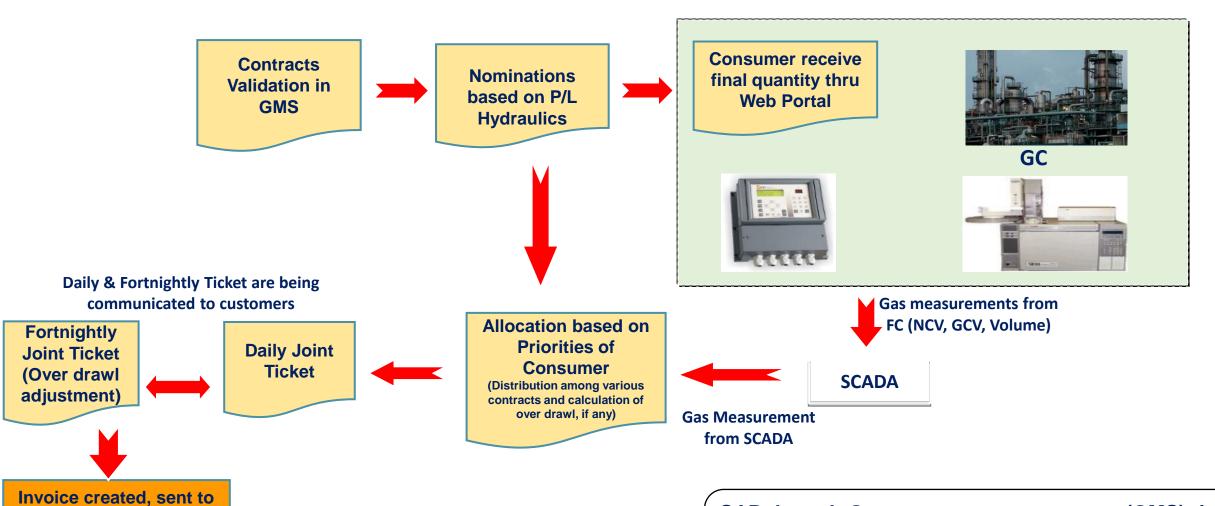

### Gas Management System (GMS) at GAIL

Consumer thru

E-mail Digitally Signed by F&A

SAP based Gas management system (GMS) is a tailor made application which comprises standard module i.e. MM, SD, IS-OIL & FICO

### DIGITIZATION & AUTOMATION INITIATIVES

Web Portal and Mobile App for Customer Nominations.

SCADA Web Page to Customers for Real Time Data Monitoring.

Open Access Portal for P/L Capacity Booking.

SAP-GMS for Joint Ticketing and Gas Invoicing