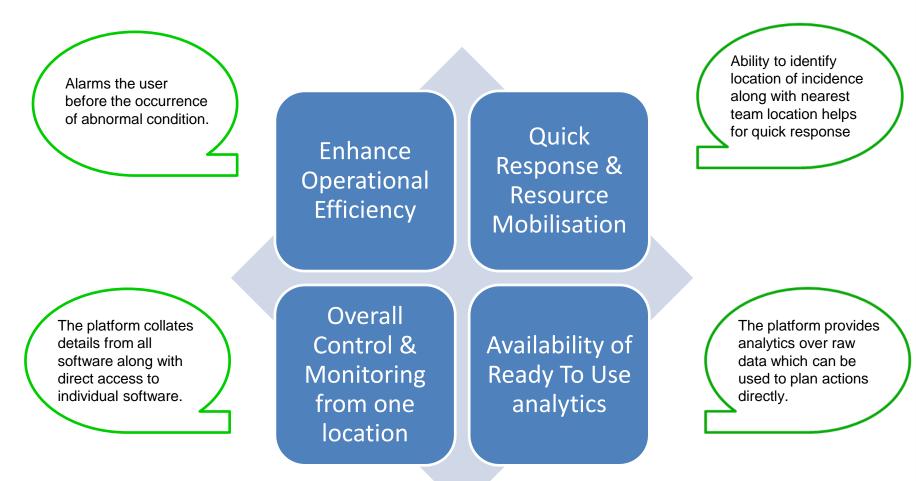

# Integrated Command and Control Centre in CGD



www.mahanagargas.com

## Integrated Command and Control Centre

• ICCC is a Digital platform integrating following software:



### Advantages of ICCC





### Advantages of ICCC





#### MAHANAGAR GAS LIMITED

0-

### Analytical data

- Gas Reconciliation
- Sp. Power Consumption
- Compressor capacity utilisation

#### Raw data

- Compressor pressure
- Compressor temperature
- Dispenser readings

#### Statutory details

Calibration datesPESO details



#### BON-BON SERVICE CENTRE, ANDHERI Capacity : 950 SCMH OMC-IOCL Total No. of Dispenser : 3 Total No. of Compressor: 1 Today's Sale: 2500 CNG Sales Specific Power Consumption (Kwh/Kg) Gas Reconciliation Last 7 Days CP 950 MD Comp. Status : Comp. StandBy (Units are in Kg) (Units are in %) Dispenser 1 : Verseday Today 🗌 Avg last Pressure PESO License No. G21348 PARKER 10001927 PESO License Validity HMM 30/09/2025 Dispenser Sale Specific Power Consumption. Hose 1 Hose 2 Inlet Pressure 19.00 BA