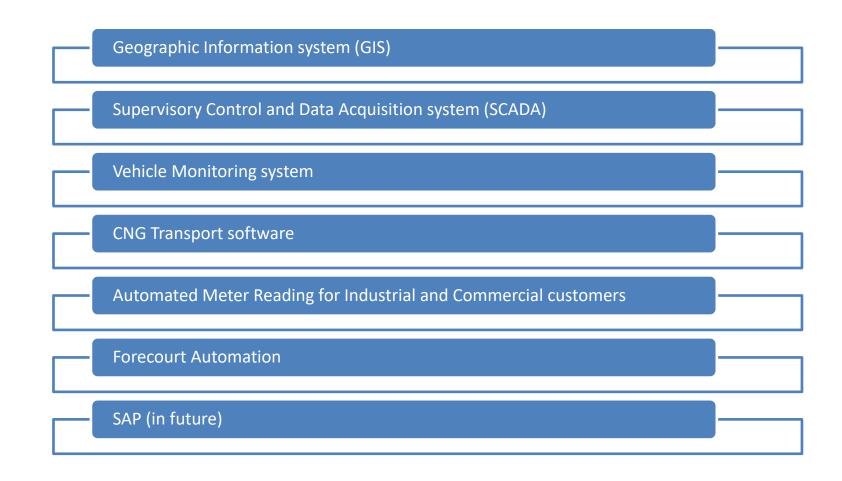

## Integrated Command and Control Centre

• ICCC is a Digital platform integrating following software: