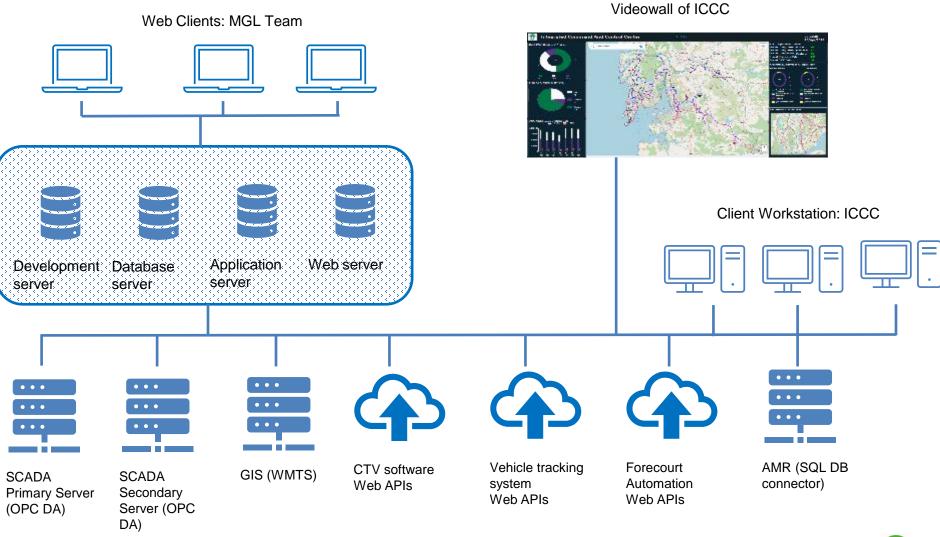

## Integrated Command and Control Centre

• ICCC is a Digital platform integrating following software: