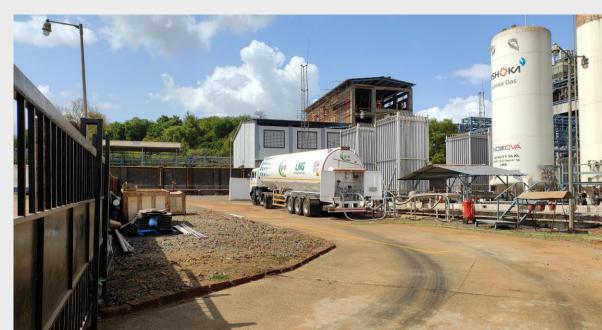

### **Operation cycle of LNG tanker**

Checking of vehicle by CGF engineer before loading

Loading of LNG tanker inside terminal

Checking of vehicle by CGF engineer after loading

Checking of vehicle by driver after 350KM or at middle of the route

Safely reach at LNG/LCNG station and unlaodinf