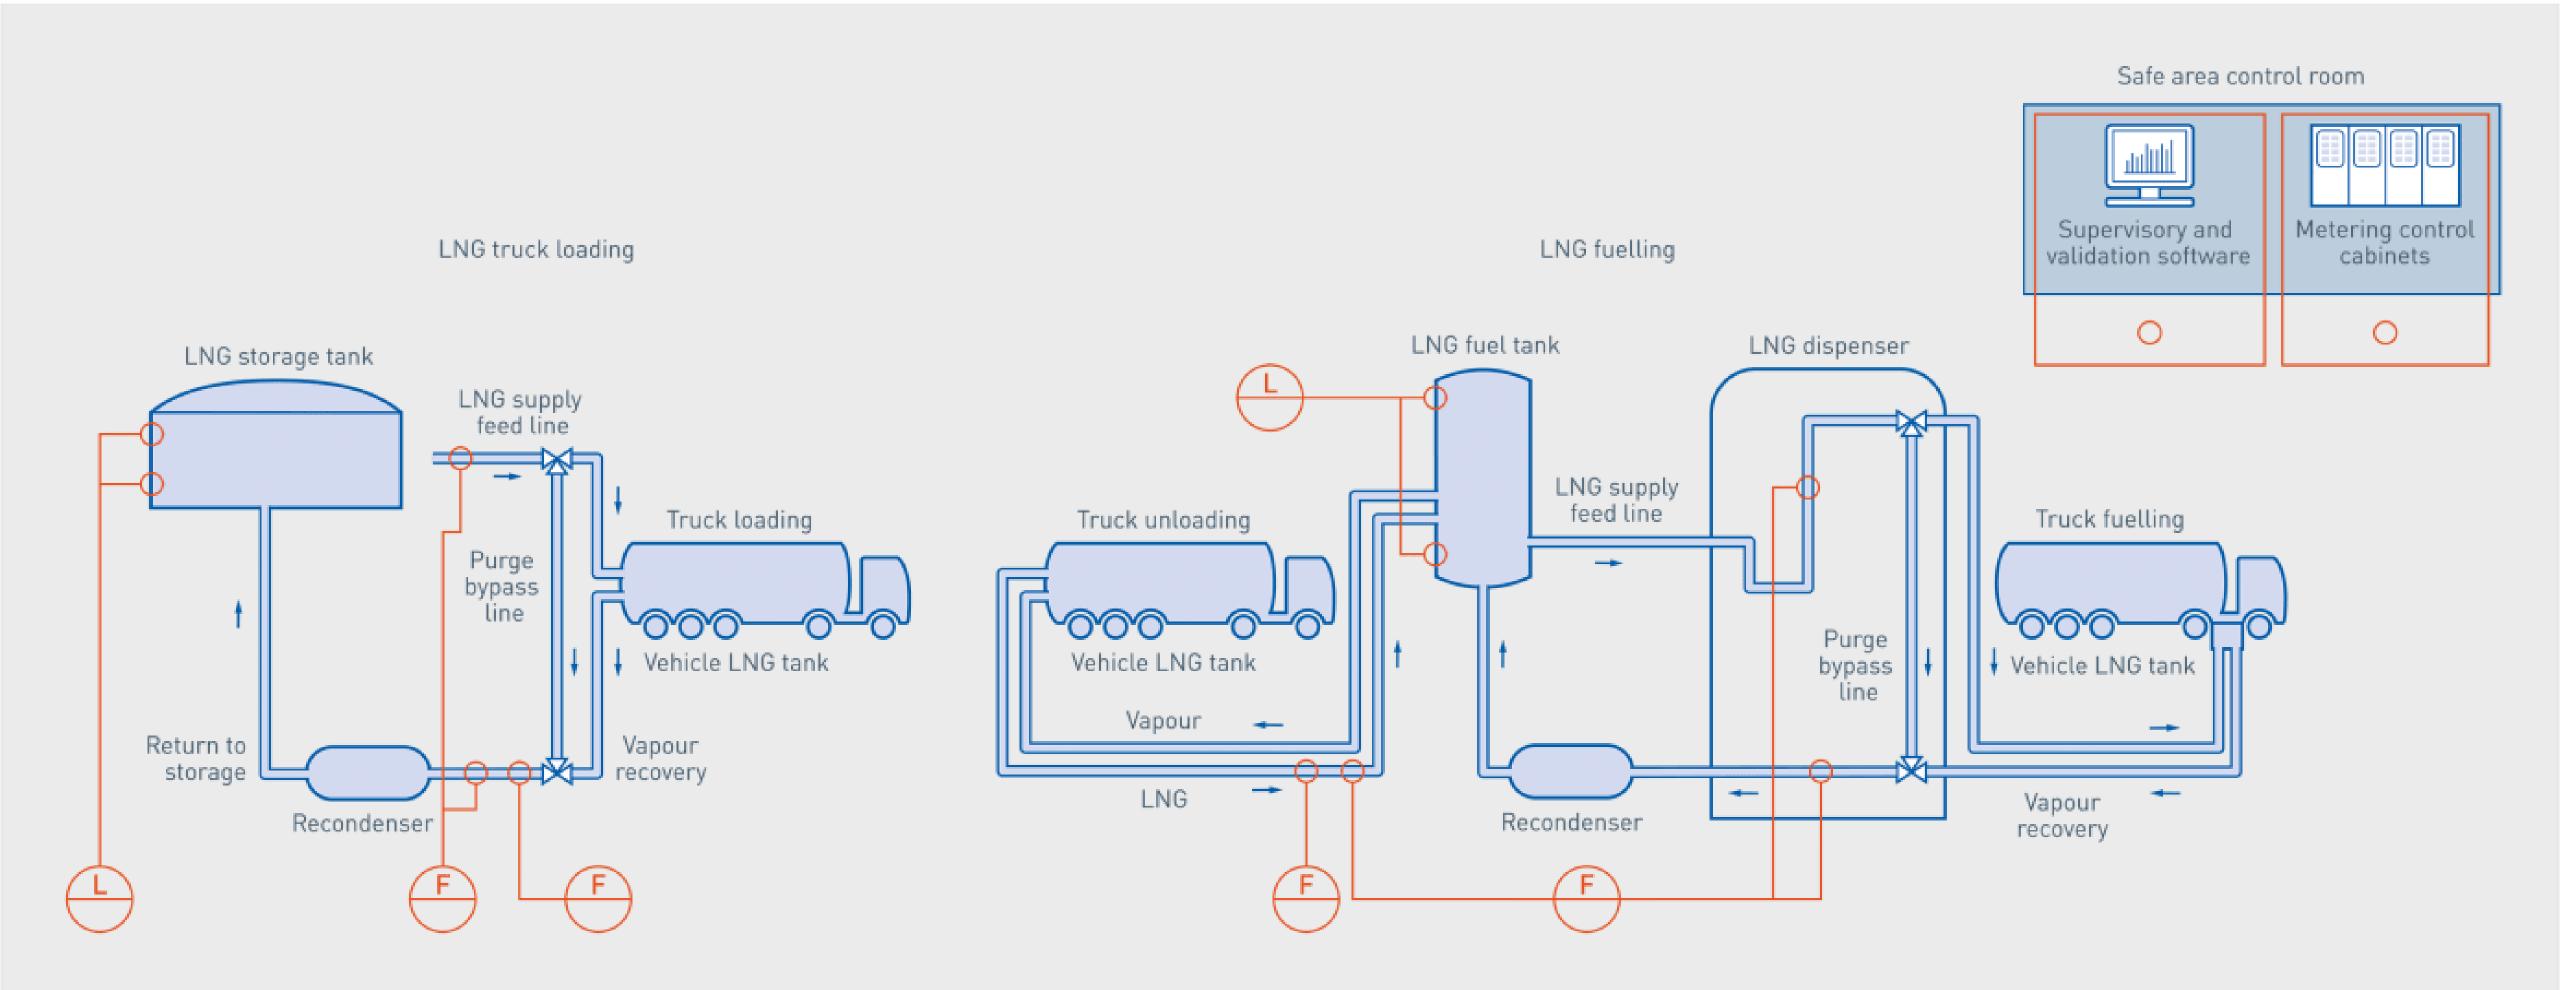

| Safety shoes      |
| WAS RUCTIONS  THE RESIDENCE OF THE PROPERTY OF | Fire extinguisher |
| POLITIES  POLITI | Gas detector      |

### **LNG DISPENSING SYSTEM**





### LNG DISPENSING SYSTEM

### LNG dispensing process









# Why LNG is better fuel compare to Diesel for heavy commercial vehicle?



Liquefied Natural Gas (LNG) is increasingly being considered a better fuel option than diesel for heavy commercial vehicles due to several key advantages:

### **Environmental Benefits:**

- **1. Lower Emissions**: LNG produces significantly lower levels of harmful emissions compared to diesel. It generates fewer nitrogen oxides (NOx), sulphur oxides (SOx), and particulate matter (PM), which are major contributors to air pollution and health problems.
- **2. Reduced Greenhouse Gases:** LNG combustion emits about 20-30% less carbon dioxide (CO<sub>2</sub>) than diesel, contributing to lower greenhouse gas emissions. This reduction helps in mitigating climate change.
- **3. Cleaner Burning :** LNG burns more cl