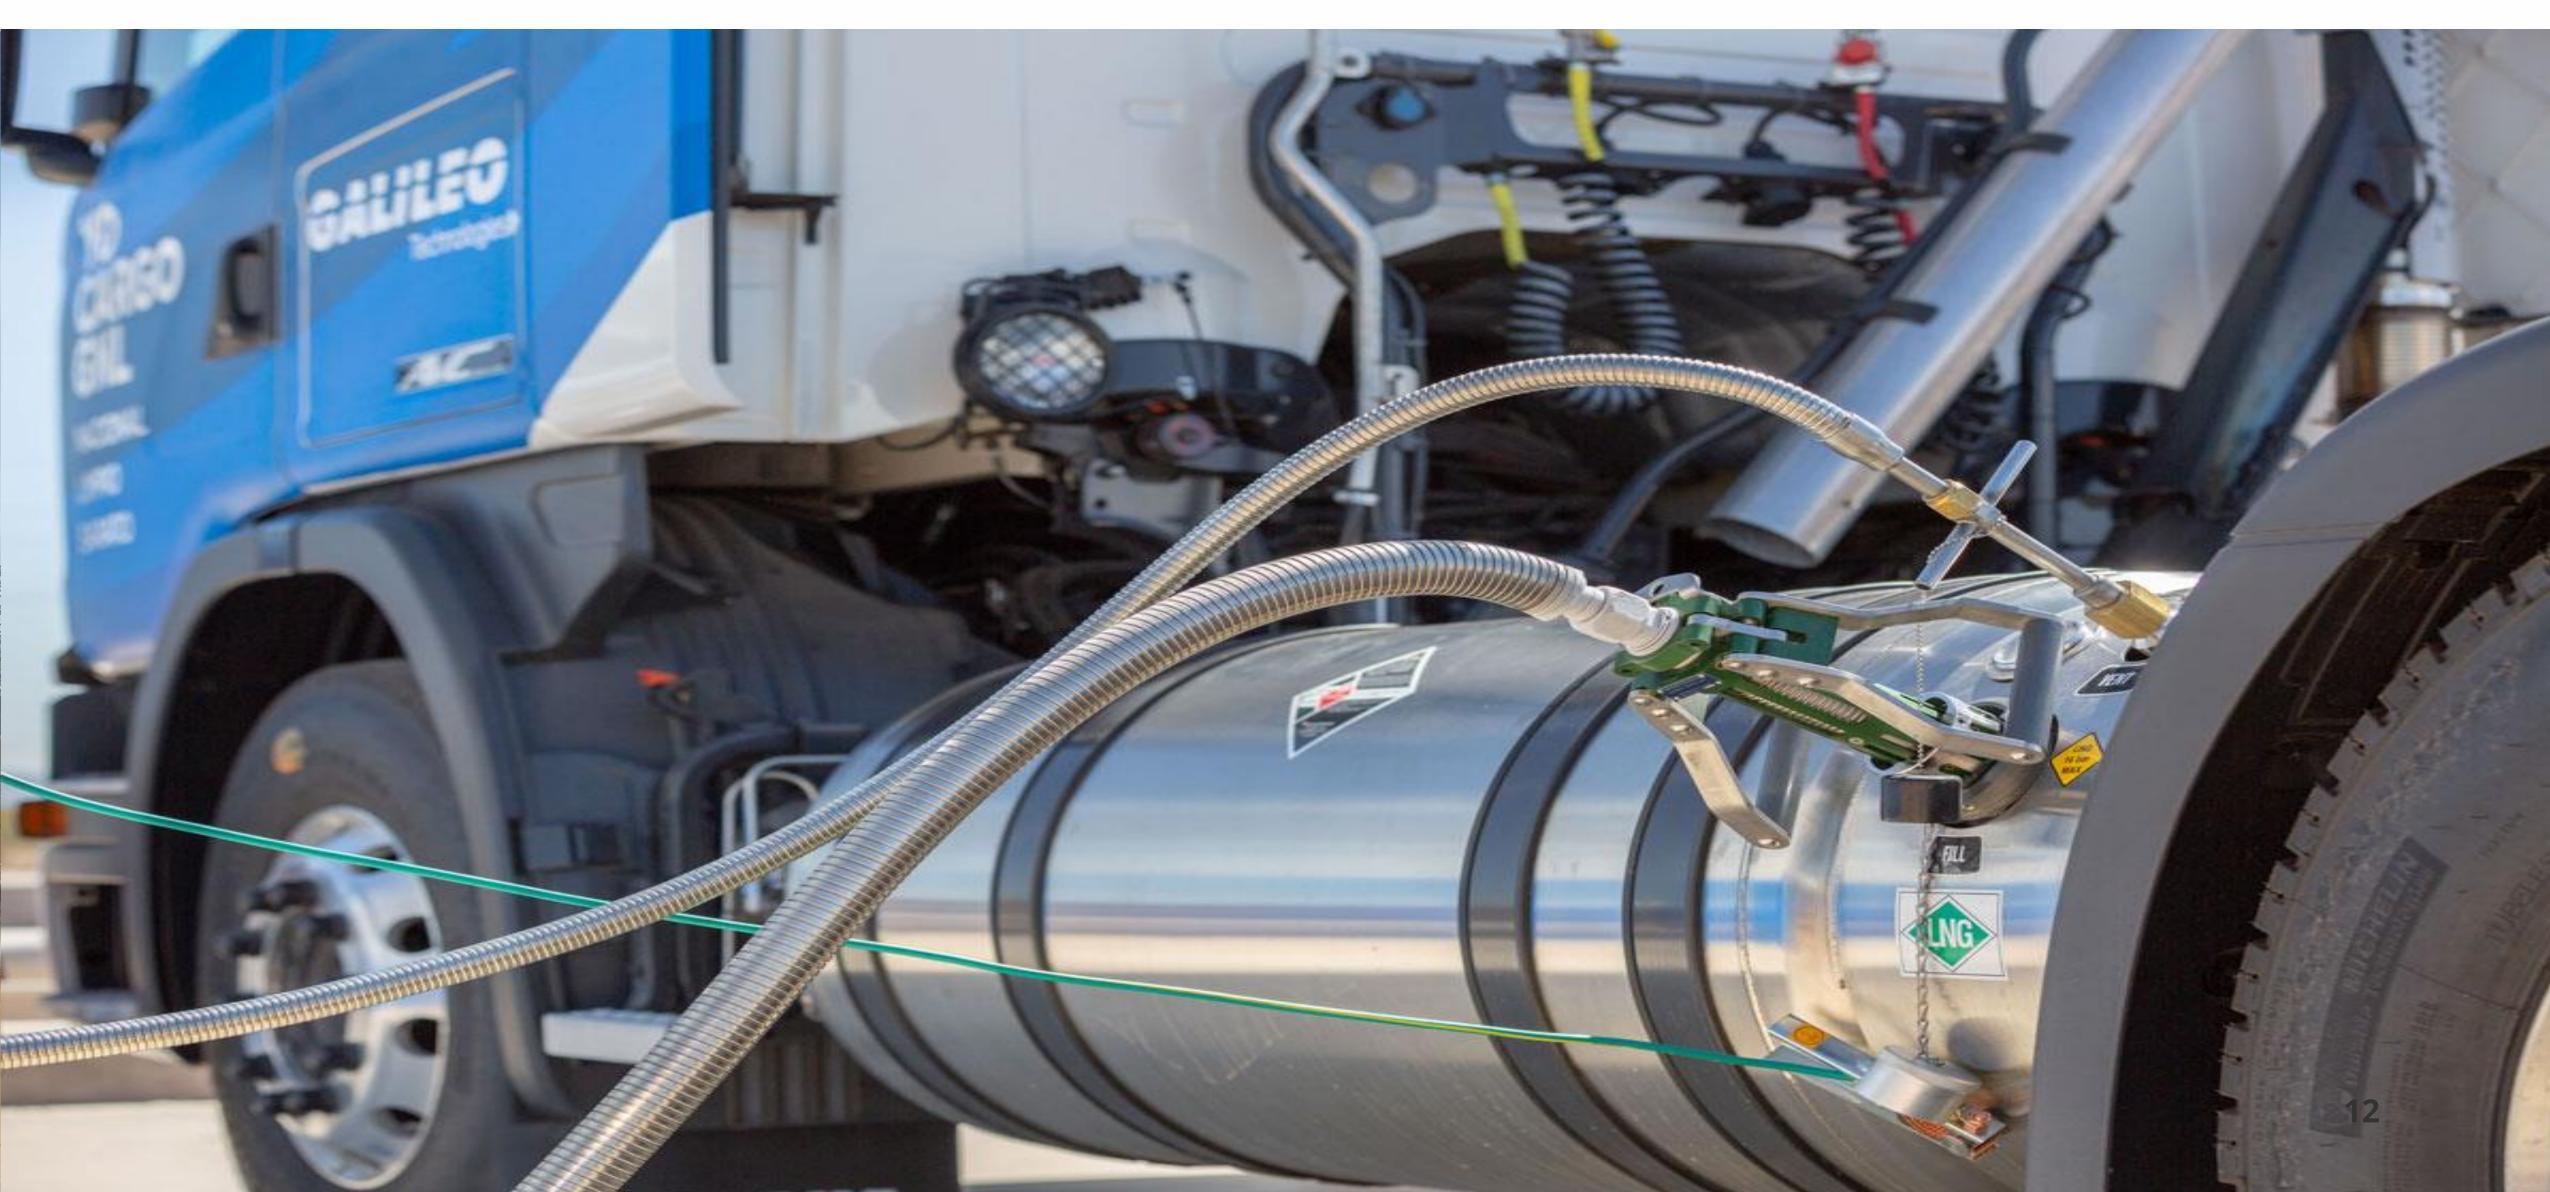

| Safety shoes      |
| WAS RUCTIONS  THE RESIDENCE OF THE PROPERTY OF | Fire extinguisher |
| POLITIES  POLITI | Gas detector      |

### **LNG DISPENSING SYSTEM**





### LNG DISPENSING SYSTEM

### LNG dispensing process









# Why LNG is better fuel compare to Diesel for heavy commercial vehicle?



Liquefied Natural Gas (LNG) is increasingly being considered a better fuel option than diesel for heavy commercial vehicles due to several key advantages:

### **Environmental Benefits:**

- **1. Lower Emissions**: LNG produces significantly lower levels of harmful emissions compared to diesel. It generates fewer nitrogen oxides (NOx), sulphur oxides (SOx), and particulate matter (PM), which are major contributors to air pollution and health problems.
- **2. Reduced Greenhouse Gases:** LNG combustion emits about 20-30% less carbon dioxide (CO<sub>2</sub>) than diesel, contributing to lower greenhouse gas emissions. This reduction helps in mitigating climate change.
- **3. Cleaner Burning :** LNG burns more cleanl