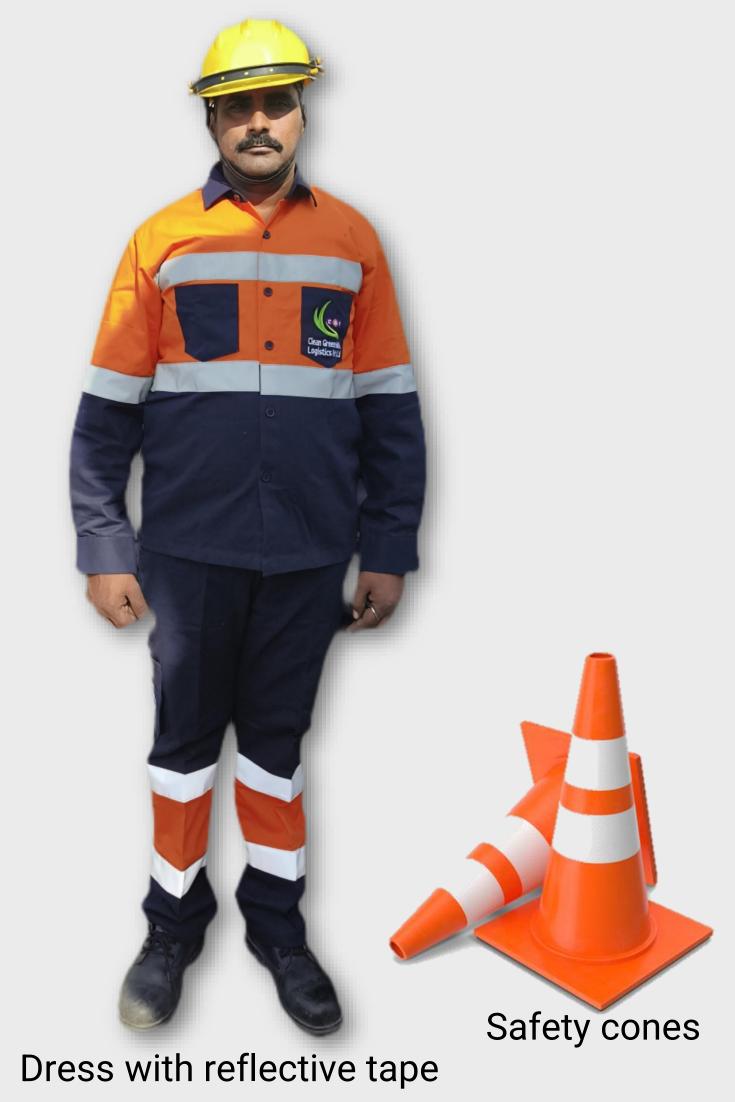

### Safety components we use in LNG tanker

| SAFETY COMPONENTS PICTURES | DISCRIPTION           |
|----------------------------|-----------------------|
|                            | Cryogenic suit        |
|                            | Cryogenic hand gloves |
|                            | Face shield           |
|                            | Safety helmet         |

### Safety components we use in LNG tanker

| SAFETY COMPONENTS PICTURES                                                                                                                                                                                                                                                                                                                                                                                                                                                                                                                                                                                                                                                                                                                                                                                                                                                                                                                                                                                                                                                                                                                                                                                                                                                                                                                                                                                                                                                                                                                                                                                                                                                                                                                                                                                                                                                                                                                                                                                                                                                                                                     | DISCRIPTION       |
|--------------------------------------------------------------------------------------------------------------------------------------------------------------------------------------------------------------------------------------------------------------------------------------------------------------------------------------------------------------------------------------------------------------------------------------------------------------------------------------------------------------------------------------------------------------------------------------------------------------------------------------------------------------------------------------------------------------------------------------------------------------------------------------------------------------------------------------------------------------------------------------------------------------------------------------------------------------------------------------------------------------------------------------------------------------------------------------------------------------------------------------------------------------------------------------------------------------------------------------------------------------------------------------------------------------------------------------------------------------------------------------------------------------------------------------------------------------------------------------------------------------------------------------------------------------------------------------------------------------------------------------------------------------------------------------------------------------------------------------------------------------------------------------------------------------------------------------------------------------------------------------------------------------------------------------------------------------------------------------------------------------------------------------------------------------------------------------------------------------------------------|-------------------|
|                                                                                                                                                                                                                                                                                                                                                                                                                                                                                                                                                                                                                                                                                                                                                                                                                                                                                                                                                                                                                                                                                                                                                                                                                                                                                                                                                                                                                                                                                                                                                                                                                                                                                                                                                                                                                                                                                                                                                                                                                                                                                                                                | Safety goggles    |
|                                                                                                                                                                                                                                                                                                                                                                                                                                                                                                                                                                                                                                                                                                                                                                                                                                                                                                                                                                                                                                                                                                                                                                                                                                                                                                                                                                                                                                                                                                                                                                                                                                                                                                                                                                                                                                                                                                                                                                                                                                                                                                                                | Safety shoes      |
| WAS RUCTIONS  THE RESIDENCE OF THE PROPERTY OF | Fire extinguisher |
| POLITIES  POLITI | Gas detector      |