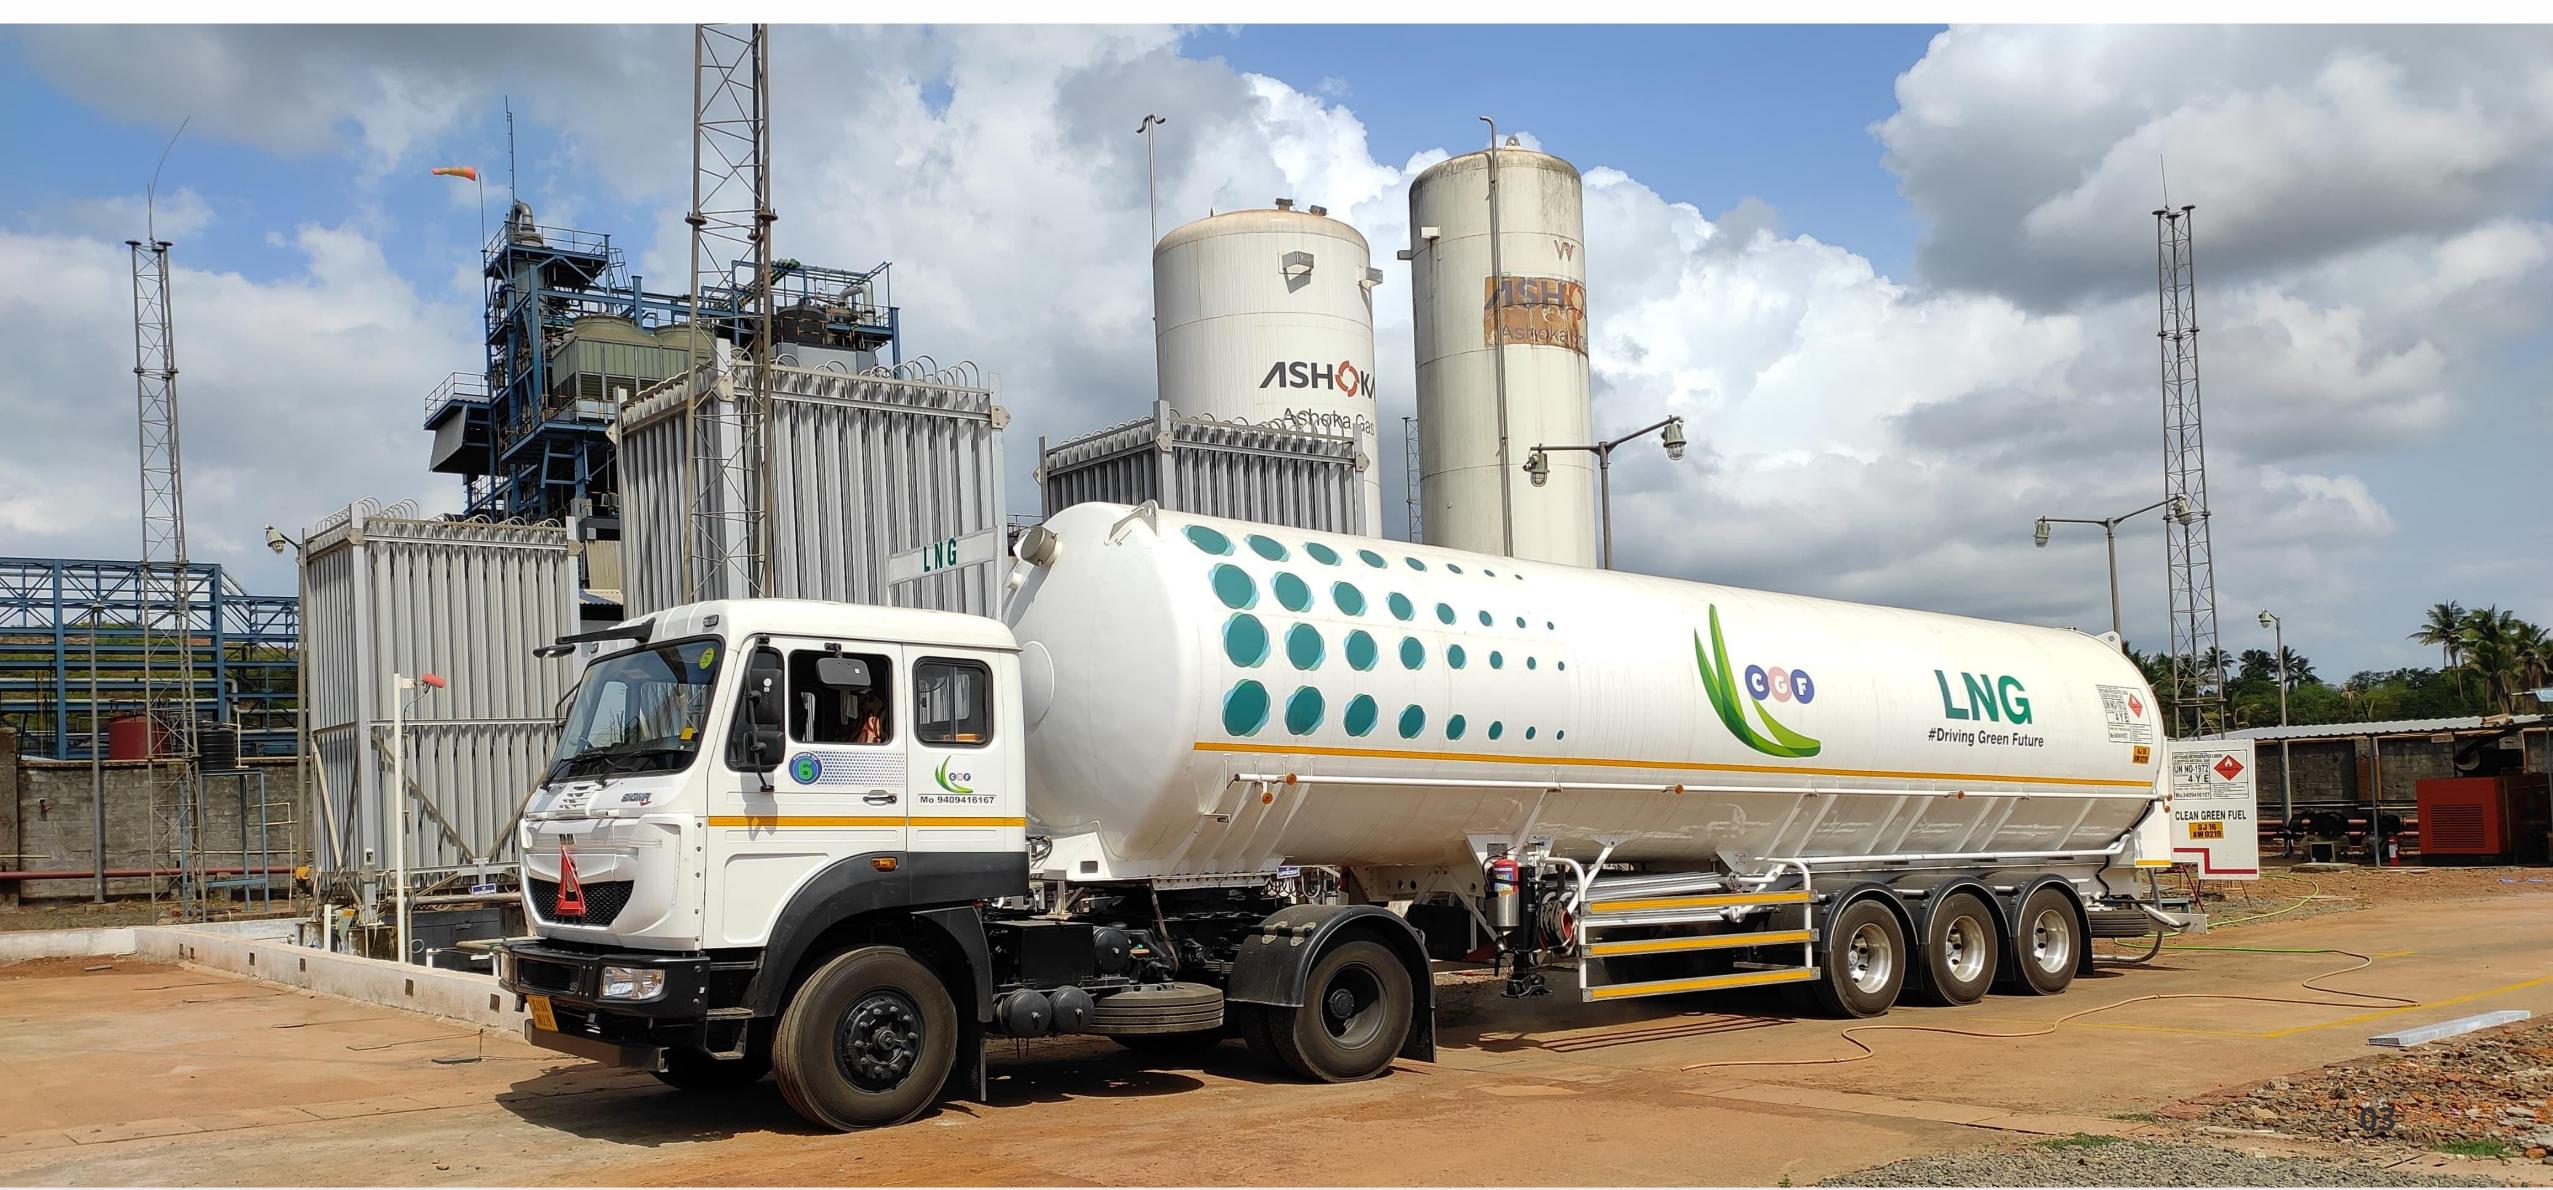

### **Operation cycle of LNG tanker**

Checking of vehicle by CGF engineer before loading

Loading of LNG tanker inside terminal

Checking of vehicle by CGF engineer after loading

Checking of vehicle by driver after 350KM or at middle of the route

Safely reach at LNG/LCNG station and unlaodinf